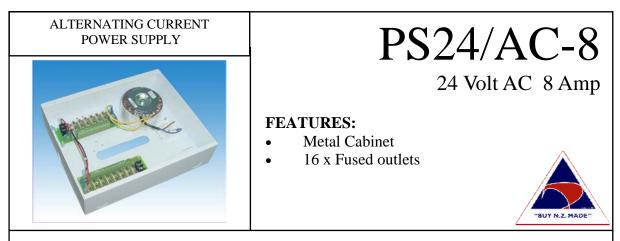

## **DESCRIPTION:**

Simplicity is the key, this supply has one large 190VA Toroidal, split into 16 independent fused outlets.

## **SPECIFICATIONS:**

| <u>Inputs</u>        |                     | <b>Temperature</b>                | 2                                     |
|----------------------|---------------------|-----------------------------------|---------------------------------------|
| Voltage-             | 230 VAC, +/- 10%    | Operating-                        | $0^{\circ}$ C to $50^{\circ}$ C       |
| Frequency-           | 50 Hz               |                                   |                                       |
| Current-             | 1010 mA             | Mechanical                        |                                       |
| Protection-          | 5x20mm, 1.6A Fuse.  | White powder coated steel cabinet |                                       |
|                      |                     | Mounting-                         | 4 x 5mm Key holes                     |
| Outputs              |                     | Weight-                           | 4.2Kg                                 |
| Total Power-         | 192 Watts           | Dimensions-                       | 260 x 310 x 80mm                      |
| Voltage-             | 24 VAC              |                                   |                                       |
| Main O/P Curren      | nt- 8 Amp           | Connections                       |                                       |
| Protection:          |                     | 1                                 | 2.5mm <sup>2</sup> Screw term. block  |
| Current-             | 1.6 Amp per output. |                                   | 2.5mm Rising Clamp                    |
|                      | <b>FF</b>           |                                   | o o o o o o o o o o o o o o o o o o o |
| Isolation            |                     | Indicators                        |                                       |
| In/Out-              | 5 KV AC 1 sec       |                                   | Ds- one per fuse                      |
| In/Gnd-              | 5 KV DC             |                                   |                                       |
|                      |                     |                                   |                                       |
| Accessories Supplied |                     |                                   |                                       |
| -Cabinet Screws      |                     |                                   |                                       |
|                      |                     |                                   |                                       |
|                      |                     |                                   |                                       |
|                      |                     |                                   |                                       |
|                      |                     |                                   |                                       |
|                      |                     |                                   |                                       |
|                      |                     |                                   |                                       |
|                      |                     |                                   |                                       |
|                      |                     |                                   |                                       |
|                      |                     |                                   |                                       |
|                      |                     |                                   |                                       |
|                      |                     |                                   |                                       |
|                      |                     |                                   |                                       |
|                      |                     |                                   |                                       |