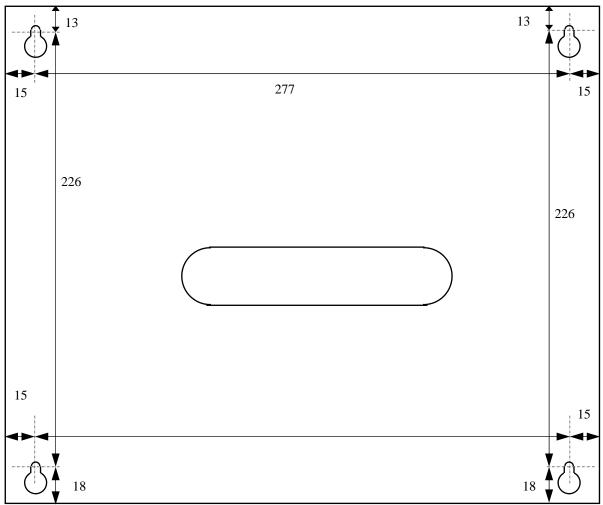

## **SPECIFICATIONS:**

| <u>Inputs</u>        |                     | <b>Temperature</b>                | 2                                     |
|----------------------|---------------------|-----------------------------------|---------------------------------------|
| Voltage-             | 230 VAC, +/- 10%    | Operating-                        | $0^{\circ}$ C to $50^{\circ}$ C       |
| Frequency-           | 50 Hz               |                                   |                                       |
| Current-             | 1010 mA             | Mechanical                        |                                       |
| Protection-          | 5x20mm, 1.6A Fuse.  | White powder coated steel cabinet |                                       |
|                      |                     | Mounting-                         | 4 x 5mm Key holes                     |
| Outputs              |                     | Weight-                           | 4.2Kg                                 |
| Total Power-         | 192 Watts           | Dimensions-                       | 260 x 310 x 80mm                      |
| Voltage-             | 24 VAC              |                                   |                                       |
| Main O/P Curren      | nt- 8 Amp           | Connections                       |                                       |
| Protection:          |                     | 1                                 | 2.5mm <sup>2</sup> Screw term. block  |
| Current-             | 1.6 Amp per output. |                                   | 2.5mm Rising Clamp                    |
|                      | <b>FF</b>           |                                   | o o o o o o o o o o o o o o o o o o o |
| Isolation            |                     | Indicators                        |                                       |
| In/Out-              | 5 KV AC 1 sec       |                                   | Ds- one per fuse                      |
| In/Gnd-              | 5 KV DC             |                                   |                                       |
|                      |                     |                                   |                                       |
| Accessories Supplied |                     |                                   |                                       |
| -Cabinet Screws      |                     |                                   |                                       |
|                      |                     |                                   |                                       |
|                      |                     |                                   |                                       |
|                      |                     |                                   |                                       |
|                      |                     |                                   |                                       |
|                      |                     |                                   |                                       |
|                      |                     |                                   |                                       |
|                      |                     |                                   |                                       |
|                      |                     |                                   |                                       |
|                      |                     |                                   |                                       |
|                      |                     |                                   |                                       |
|                      |                     |                                   |                                       |
|                      |                     |                                   |                                       |
|                      |                     |                                   |                                       |