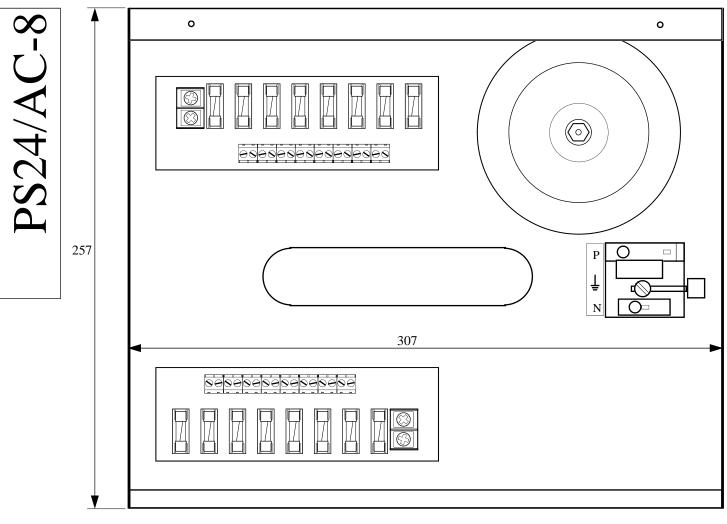

## **SPECIFICATIONS:**

| <u>Inputs</u>        |                     | <b>Temperature</b>                | 2                                     |
|----------------------|---------------------|-----------------------------------|---------------------------------------|
| Voltage-             | 230 VAC, +/- 10%    | Operating-                        | $0^{\circ}$ C to $50^{\circ}$ C       |
| Frequency-           | 50 Hz               |                                   |                                       |
| Current-             | 1010 mA             | Mechanical                        |                                       |
| Protection-          | 5x20mm, 1.6A Fuse.  | White powder coated steel cabinet |                                       |
|                      |                     | Mounting-                         | 4 x 5mm Key holes                     |
| Outputs              |                     | Weight-                           | 4.2Kg                                 |
| Total Power-         | 192 Watts           | Dimensions-                       | 260 x 310 x 80mm                      |
| Voltage-             | 24 VAC              |                                   |                                       |
| Main O/P Curren      | nt- 8 Amp           | Connections                       |                                       |
| Protection:          |                     | 1                                 | 2.5mm <sup>2</sup> Screw term. block  |
| Current-             | 1.6 Amp per output. |                                   | 2.5mm Rising Clamp                    |
|                      | <b>FF</b>           |                                   | o o o o o o o o o o o o o o o o o o o |
| Isolation            |                     | Indicators                        |                                       |
| In/Out-              | 5 KV AC 1 sec       |                                   | Ds- one per fuse                      |
| In/Gnd-              | 5 KV DC             |                                   |                                       |
|                      |                     |                                   |                                       |
| Accessories Supplied |                     |                                   |                                       |
| -Cabinet Screws      |                     |                                   |                                       |
|                      |                     |                                   |                                       |
|                      |                     |                                   |                                       |
|                      |                     |                                   |                                       |
|                      |                     |                                   |                                       |
|                      |                     |                                   |                                       |
|                      |                     |                                   |                                       |
|                      |                     |                                   |                                       |
|                      |                     |                                   |                                       |
|                      |                     |                                   |                                       |
|                      |                     |                                   |                                       |
|                      |                     |                                   |                                       |
|                      |                     |                                   |                                       |
|                      |                     |                                   |                                       |